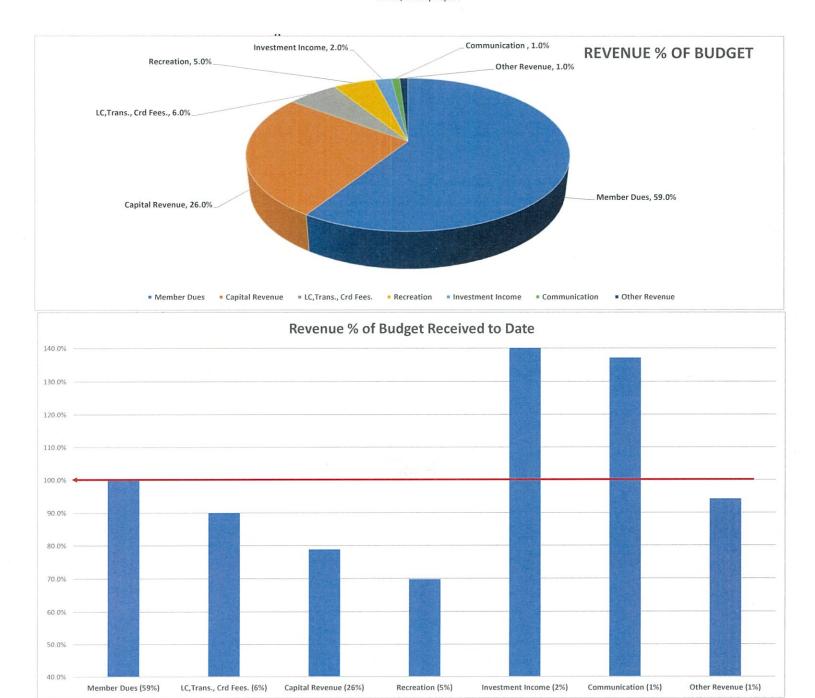

| Prior   Year   Projected   Jul   Dec   Dec 2023   Budget   Projected   Proje | Annual Budget |

This report is not a GAAP compliant statement. Non cash adjustments such as Depreciation of Fixed Assets have been removed to establish a Modified Accrual report. The purpose of this report is to give a high level summary of GVRs performance for comparison to the Zero Surplus Budget goal for the fiscal year.

PROJECTED GVR SURPLUS





 $\infty$ 







9

U



### Green Valley Recreation, Inc Statement of Financial Position June 30, 2023

|                                    | Current       | Prior Year    | Increa      | se    |
|------------------------------------|---------------|---------------|-------------|-------|
|                                    | June 30, 2023 | June 30, 2022 | (Decrea     | se)   |
| Assets                             |               |               |             |       |
| Total Operating Cash               | 4,728,624     | 4,921,794     | (193,171)   | (4%)  |
| Accounts Receivable (net)          | 340,803       | 349,059       | (8,256)     | (2%)  |
| Designated Investments             | 11,425,176    | 11,983,708    | (558,532)   | (5%)  |
| Prepaid Expenses & Inventory       | 10