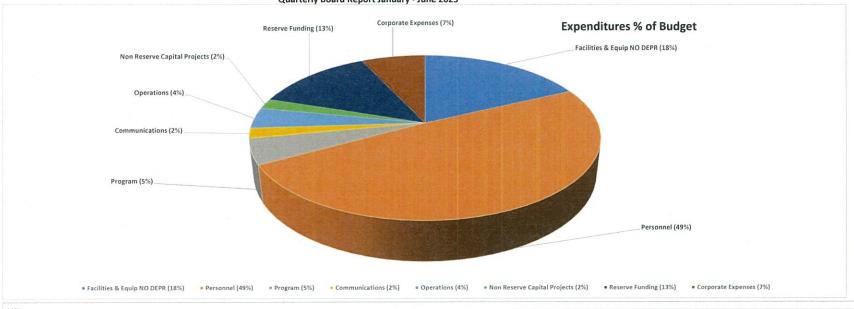

| Prior   Year   Projected   Jul   Dec   Dec 2023   Budget   Projected   Proje | Annual Budget |

This report is not a GAAP compliant statement. Non cash adjustments such as Depreciation of Fixed Assets have been removed to establish a Modified Accrual report. The purpose of this report is to give a high level summary of GVRs performance for comparison to the Zero Surplus Budget goal for the fiscal year.

PROJECTED GVR SURPLUS





 $\infty$ 







9

U



### Green Valley Recreation, Inc Statement of Financial Position June 30, 2023

|                                    | Current       | Prior Year    | Increa      | se    |
|------------------------------------|---------------|---------------|-------------|-------|
|                                    | June 30, 2023 | June 30, 2022 | (Decrea     | se)   |
| Assets                             |               |               |             |       |
| Total Operating Cash               | 4,728,624     | 4,921,794     | (193,171)   | (4%)  |
| Accounts Receivable (net)          | 340,803       | 349,059       | (8,256)     | (2%)  |
| Designated Investments             | 11,425,176    | 11,983,708    | (558,532)   | (5%)  |
| Prepaid Expenses & Inventory       | 108,784       | 12