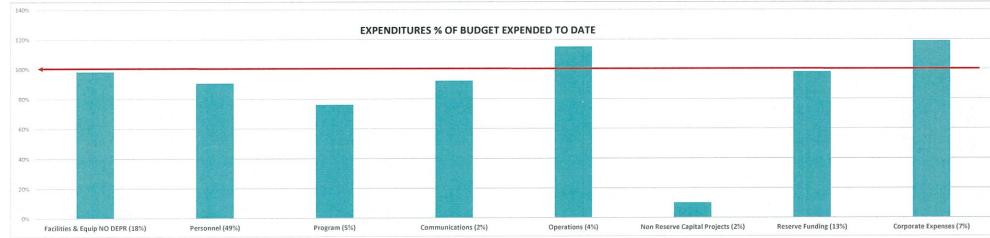

| Prior   Year   Projected   Jul   Dec   Dec 2023   Budget   Projected   Proje | Annual Budget |

This report is not a GAAP compliant statement. Non cash adjustments such as Depreciation of Fixed Assets have been removed to establish a Modified Accrual report. The purpose of this report is to give a high level summary of GVRs performance for comparison to the Zero Surplus Budget goal for the fiscal year.

PROJECTED GVR SURPLUS





 $\infty$ 







9

U



### Green Valley Recreation, Inc Statement of Financial Position June 30, 2023

|                                    | Current       | Prior Year    | Increa      | se    |
|------------------------------------|---------------|---------------|-------------|-------|
|                                    | June 30, 2023 | June 30, 2022 | (Decrea     | se)   |
| Assets                             |               |               |             |       |
| Total Operating Cash               | 4,728,624     | 4,921,794     | (193,171)   | (4%)  |
| Accounts Receivable (net)          | 340,803       | 349,059       | (8,256)     | (2%)  |
| Designated Investments             | 11,425,176    | 11,983,708    | (558,532)   | (5%)  |
| Prepaid Expenses & Inventory       | 108,784       | 127,